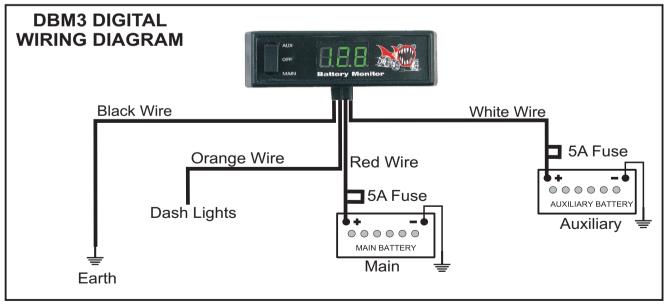

## **Installation**

- Simple four wire connection
- Black Wire Earth
  - Orange Wire Dash Light
- Red Wire Main Battery
- White Wire Auxiliary Battery

P/N: DBM3D

AUX OFF